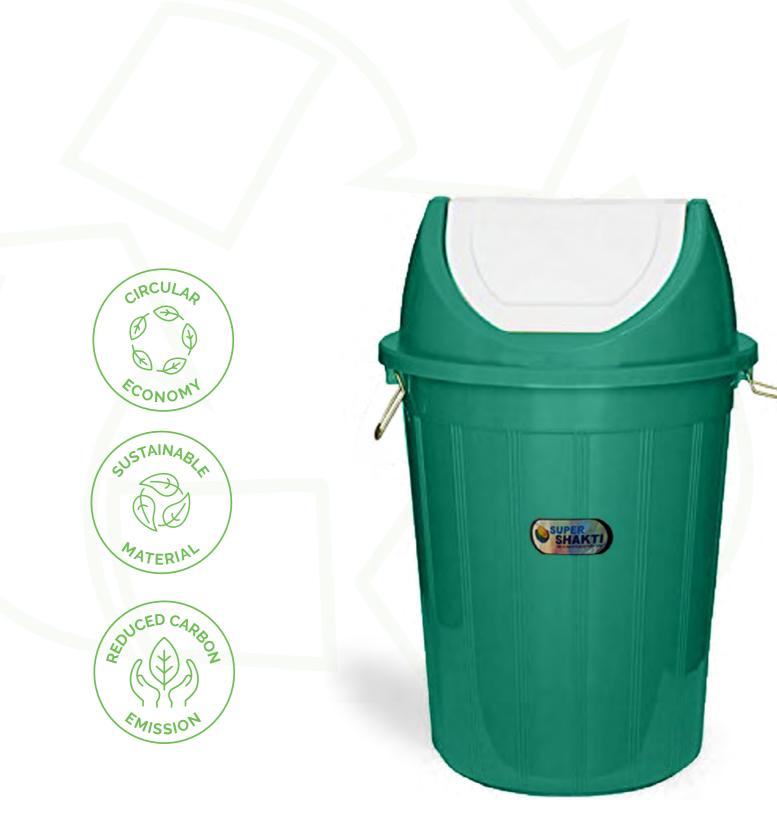

## SUPER SHAKTI DUSTBIN

#### 50 LITERS DUSTBIN

| Description      |                      |
|------------------|----------------------|
| Material:        | Recycled PP Granules |
| Top Diameter:    | 45 cm                |
| Bottom Diameter: | 32.5 cm              |
| Weight:          | 2.26 kg              |
| Height:          | 66 cm                |