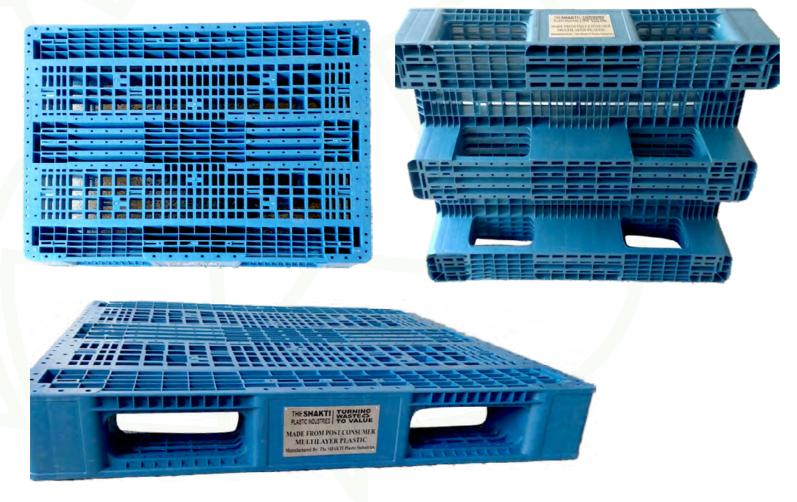

#### Non- Reversible 4 way Pallet

| Description                             |                                      |
|-----------------------------------------|--------------------------------------|
| Injection Moulded HDPE/<br>PP+Additives |                                      |
| Size:                                   | 1200mm x 1000mm x 160mm<br>+/- 10mm. |
| Static Load Capacity:                   | Approx. 4000 kg (UDL)                |
| Weight:                                 | 17 Kg +/- 5%                         |
| Color:                                  | Blue                                 |