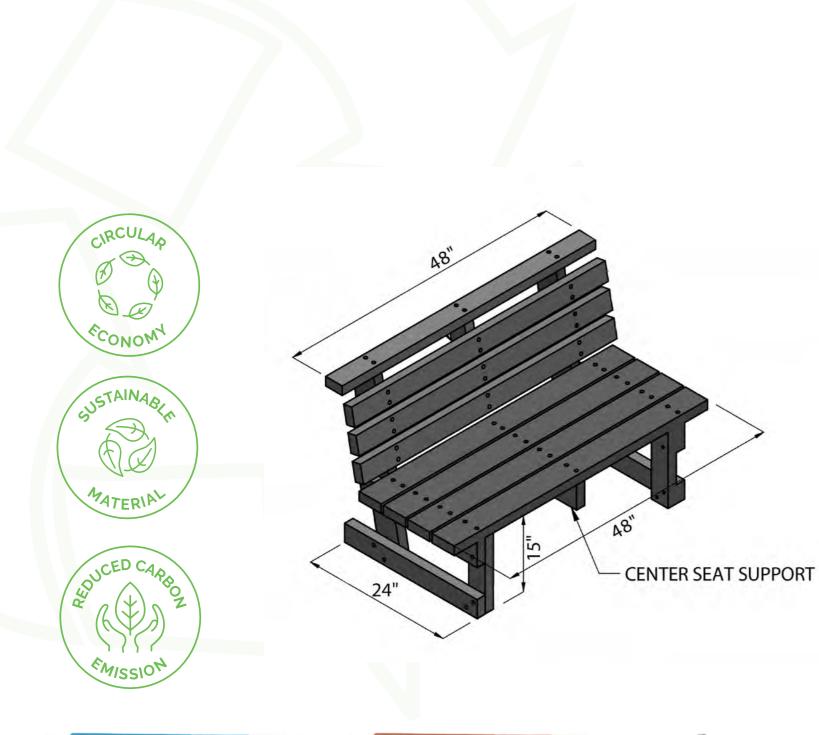

# SUPER SHAKTI **BENCHES**

| Description                                                           |                                     |
|-----------------------------------------------------------------------|-------------------------------------|
| Weight of Each Bench                                                  | 45Kg                                |
| Seating Capacity                                                      | 240 kg - 3 Persons at a time        |
| Usage                                                                 | Gardens, Societies, Play<br>Grounds |
| Properties: Fire Resistant, Waterproof, Sturdy and Tough<br>Material. |                                     |