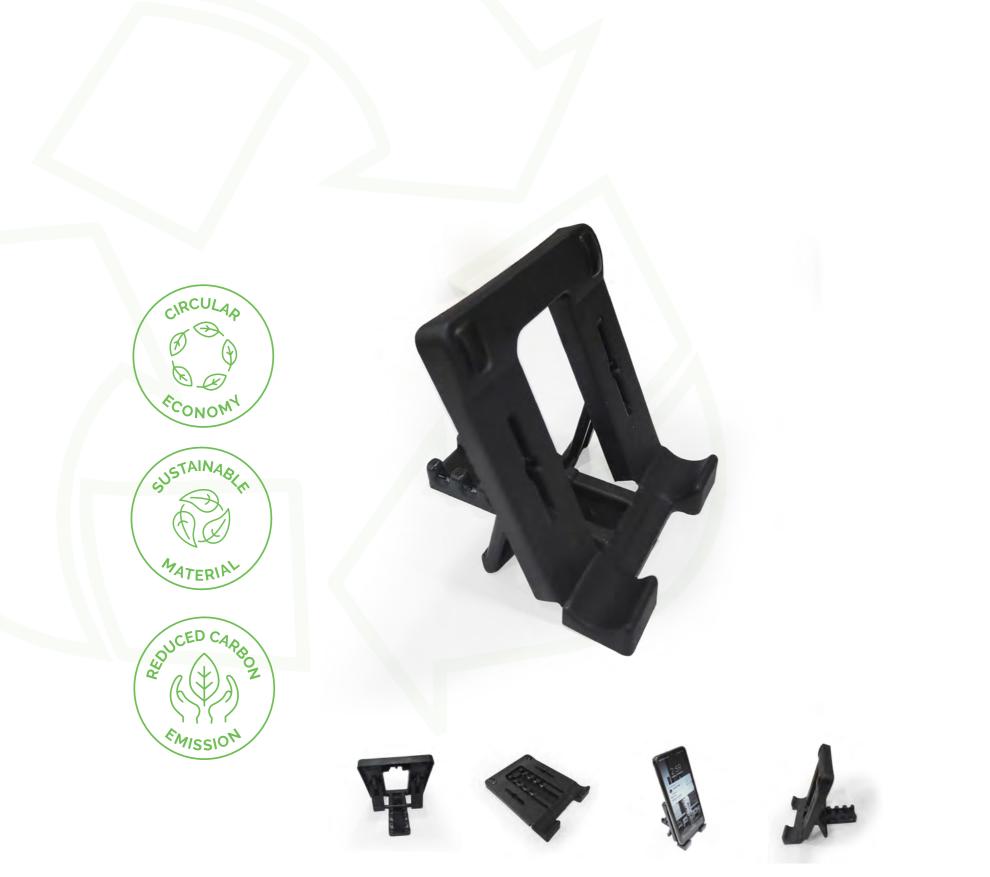

## SUPER SHAKTI PHONE STAND

| Description                       |                      |
|-----------------------------------|----------------------|
| Material: Recycled PP<br>Granules | Recycled PP Granules |
| Height                            | 7.5 cm               |
| Width                             | 7 cm                 |
| Length                            | 9.4 cm               |
| Weight:                           | <50 grams            |