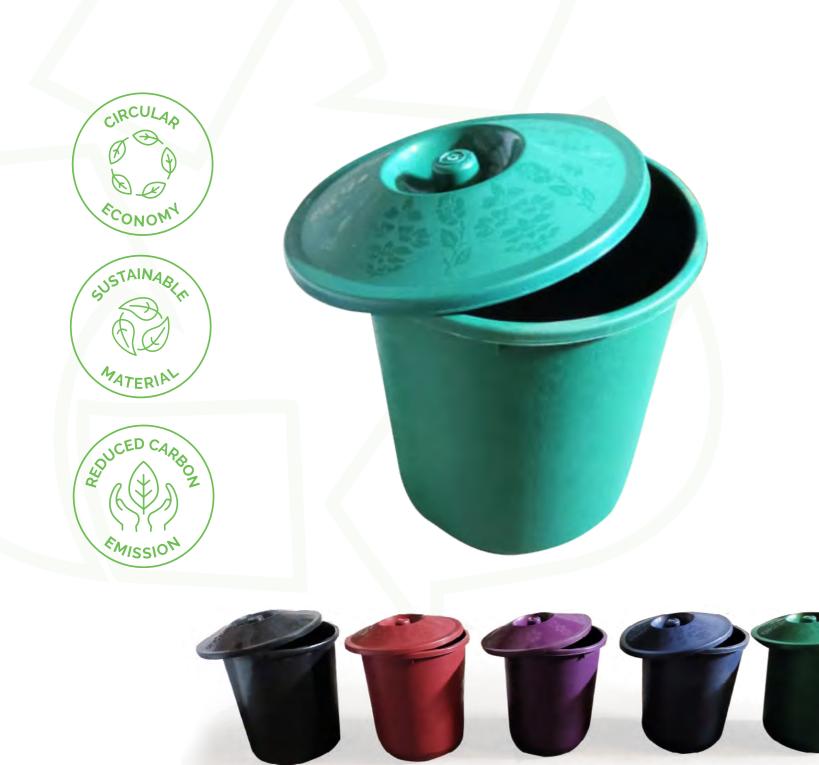

## SUPER SHAKTI DUSTBIN

#### 50 LITERS DUSTBIN

| Description      |                      |
|------------------|----------------------|
| Material:        | Recycled PP Granules |
| Top Diameter:    | 45 cm                |
| Bottom Diameter: | 32.5 cm              |
| Weight:          | 2.26 kg              |
| Height:          | 66 cm                |