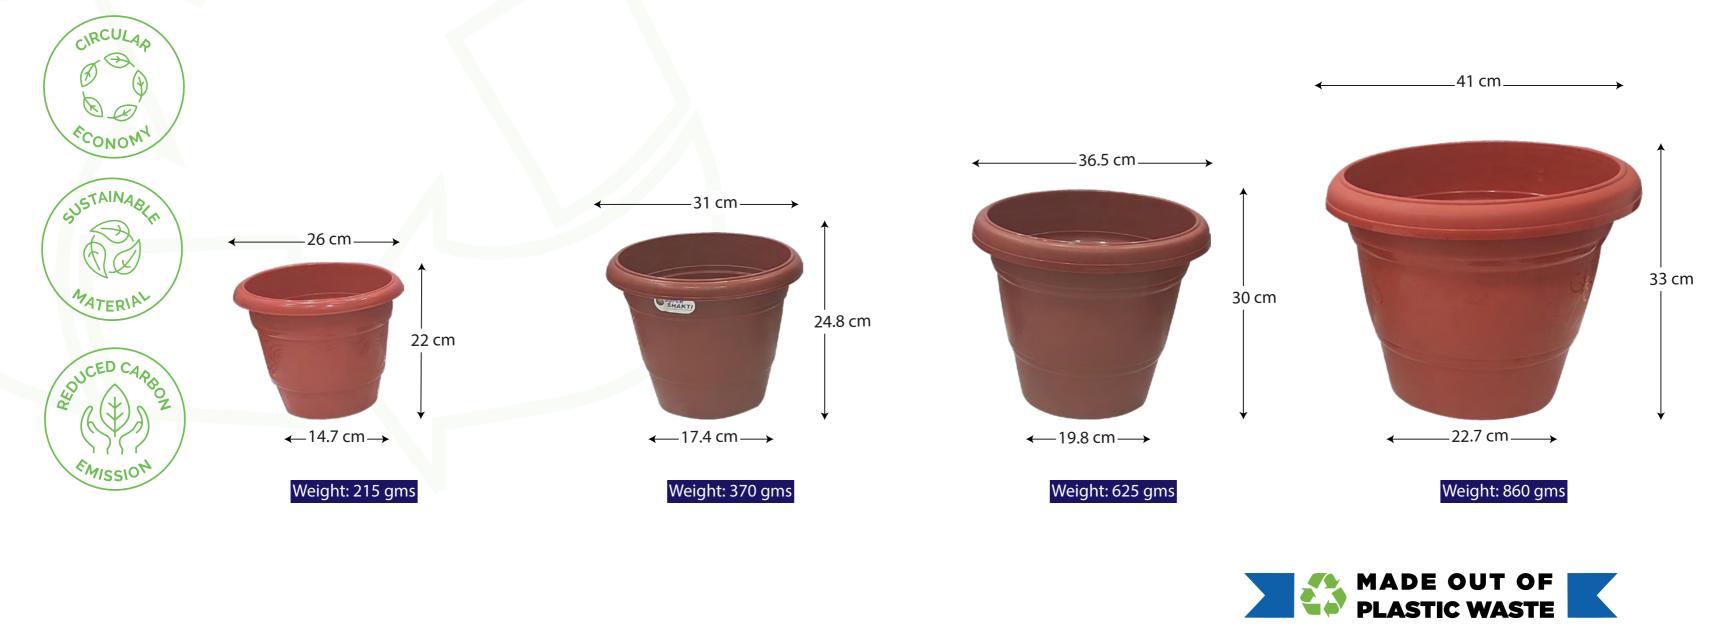

# SUPER SHAKTI **FLOWER POT**

| Description      |                      |
|------------------|----------------------|
| Material:        | Recycled PP Granules |
| Top Diameter:    | 26.5 cm              |
| Bottom Diameter: | 17 cm                |
| Height:          | 24 cm                |
| Weight:          | 380 grams            |

# SUPER SHAKTI FLOWER POT