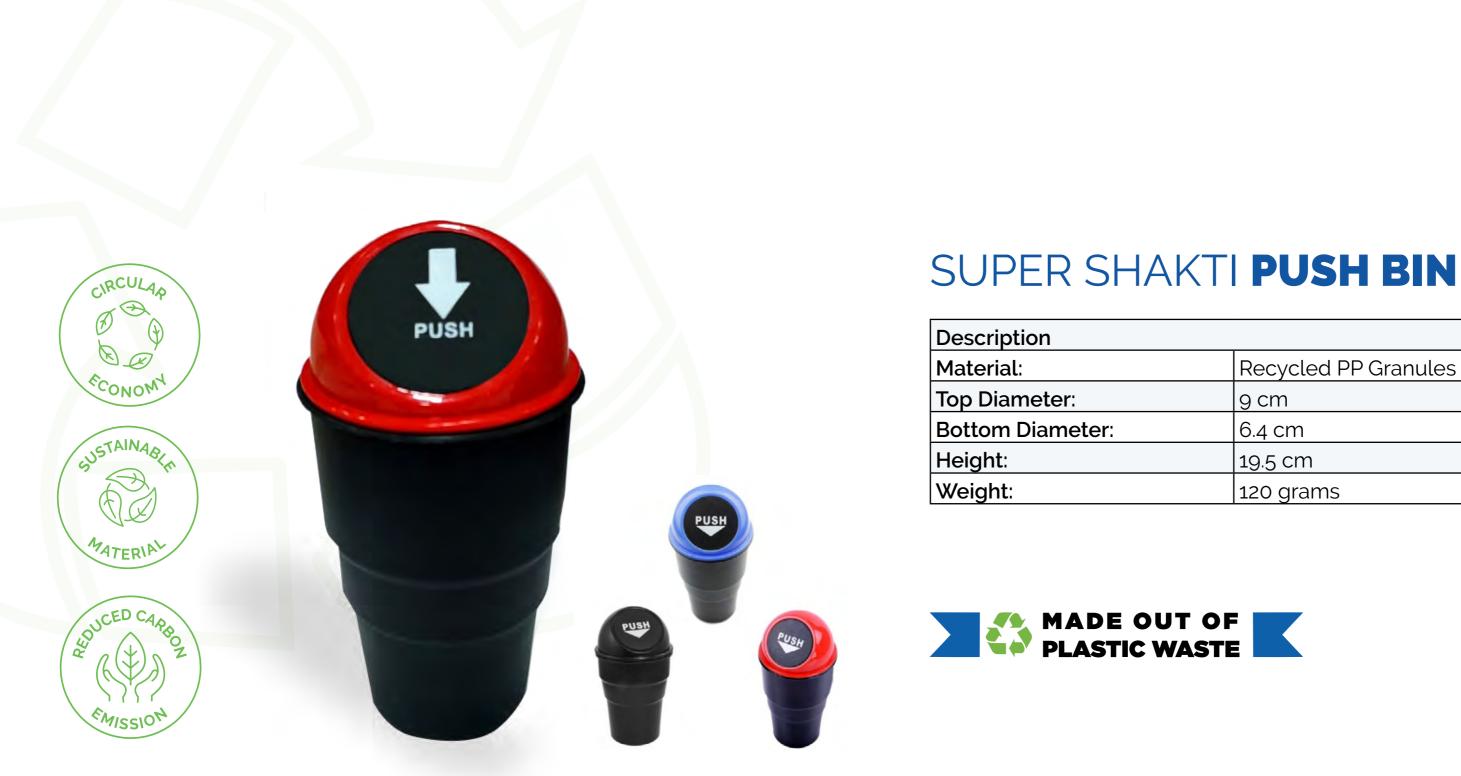

### SUPER SHAKTI COMPASS BOX

| Description |                      |
|-------------|----------------------|
| Material:   | Recycled PP Granules |
| Width:      | 7.5 cm               |
| Height:     | 2.8cm                |
| Length:     | 19cm                 |
| Weight:     | 50 grams             |