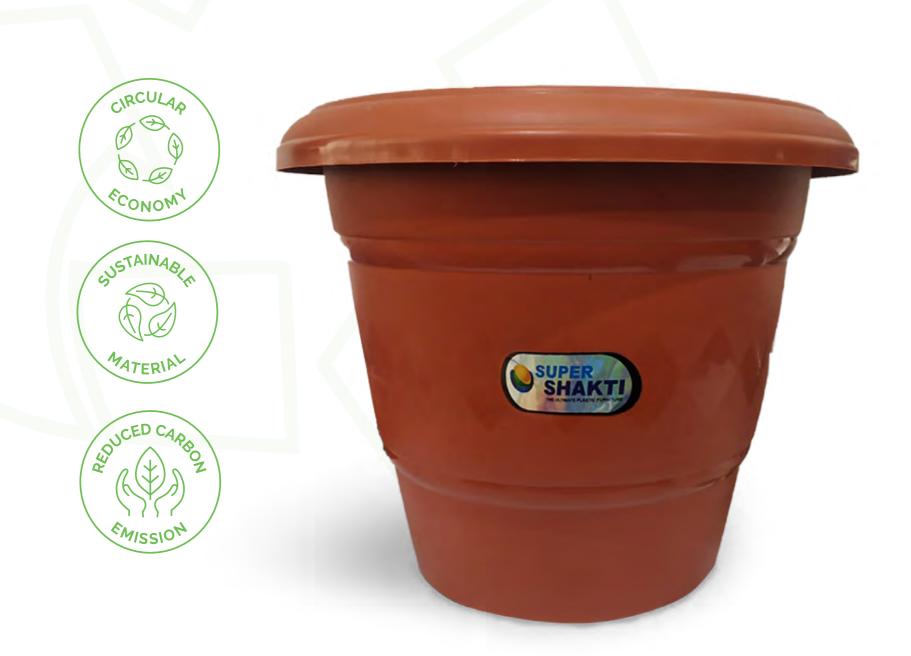

# SUPER SHAKTI **FLOWER POT**

| Description      |                      |
|------------------|----------------------|
| Material:        | Recycled PP Granules |
| Top Diameter:    | 26.5 cm              |
| Bottom Diameter: | 17 cm                |
| Height:          | 24 cm                |
| Weight:          | 380 grams            |

# SUPER SHAKTI FLOWER POT