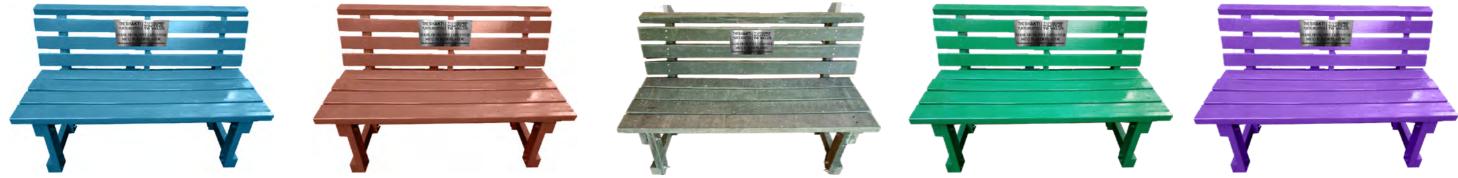

# SUPER SHAKTI **BENCHES**

| Description                                                           |                                     |
|-----------------------------------------------------------------------|-------------------------------------|
| Weight of Each Bench                                                  | 45Kg                                |
| Seating Capacity                                                      | 240 kg - 3 Persons at a time        |
| Usage                                                                 | Gardens, Societies, Play<br>Grounds |
| Properties: Fire Resistant, Waterproof, Sturdy and Tough<br>Material. |                                     |