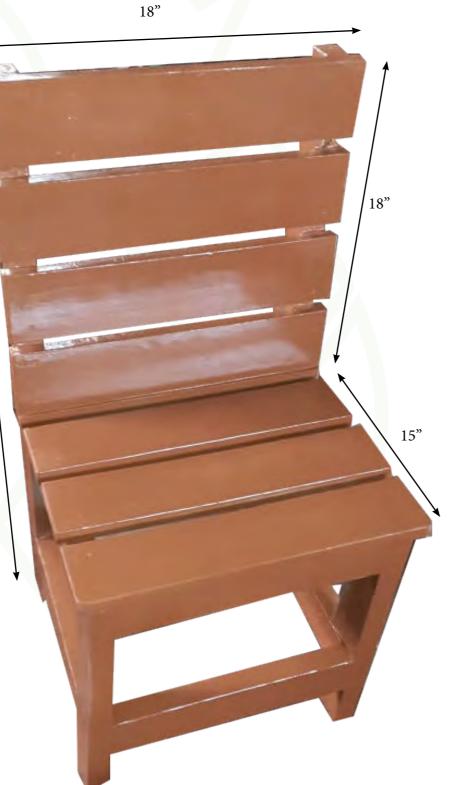

# SUPER SHAKTI **MULTIPURPOSE CHAIR**

| Description:                                                       |                         |
|--------------------------------------------------------------------|-------------------------|
| Weight of Each Bench:                                              | 22Kg                    |
| Seating Capacity :                                                 | 1 Persons at a time     |
| Usage:                                                             | Home, Garden, Socities, |
| Properties: Fire Resistant, Waterproof, Sturdy and Tough Material. |                         |