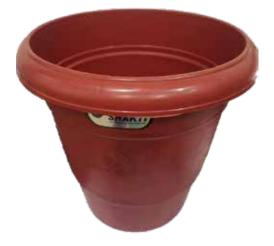

#### Flower Pot

Material: Recycled PP Granules Top Diameter: 26.5 cm Bottom Diameter: 17 cm Height: 24 cm Weight: 380 grams