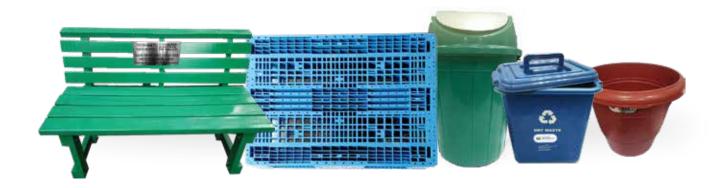

### Benches Made From Post Consumer Plastic Waste

Weight of Each Bench: 45Kg Making Process: Die Casting for making panels of the bench. Then assembled through nuts and bolts. Seating Capacity: 240 kg - 3 Persons at a time Usage: Gardens, Societies, Play Grounds Properties: Sturdy and Tough Material. Can handle heavy rains, sun heat and wind storms.

### Non- Reversible 4 way Pallet

Injection Moulded HDPE/PP+Additives Size:1200mm x 1000mm x 160mm +/- 10mm. Static Load Capacity: Approx. 4000 kg (UDL) Weight: 17 Kg +/- 5% Colour : Blue

#### *Non- Reversible 2 way Pallet (Steel Bolts Infused)*

Die Casting Panels MLP/LDPE+ Addictives Size: 1220mm x 1220mm x 140mm +/- 10mm Static Load Capacity: Approx. 2500 kg Weight: 33 Kg +/- 5% Colour: Dark Green

*Non- Reversible 2 way Pallet (Steel Bolts Infused)* 

Die Casting Panels MLP/LDPE+ Addictives Size: 915mm x 915mm x 65mm +/- 10mm Static Load Capacity: Approx. 2000 kg (UDL) Weight: 24 Kg +/- 5% Colour: Dark Green

#### 10 Liters Dustbin

Material: Recycled PP Granules Top Diameter: 28 cm Bottom Diameter: 24.3 cm Weight: 560 grams Height: 30 cm

#### 50 Liters Dustbin

Material: Recycled PP Granules Top Diameter: 45 cm Bottom Diameter: 32.5 cm Weight: 2.26 kgs Height: 66 cm

#### Flower Pot

Material: Recycled PP Granules Top Diameter: 26.5 cm Bottom Diameter: 17 cm Height: 24 cm Weight: 380 grams