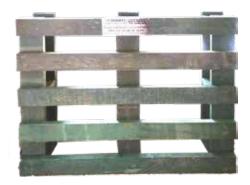

#### *Non- Reversible 2 way Pallet (Steel Bolts Infused)*

Die Casting Panels MLP/LDPE+ Addictives Size: 1220mm x 1220mm x 140mm +/- 10mm Static Load Capacity: Approx. 2500 kg Weight: 33 Kg +/- 5% Colour: Dark Green

*Non- Reversible 2 way Pallet (Steel Bolts Infused)* 

Die Casting Panels MLP/LDPE+ Addictives Size: 915mm x 915mm x 65mm +/- 10mm Static Load Capacity: Approx. 2000 kg (UDL) Weight: 24 Kg +/- 5% Colour: Dark Green