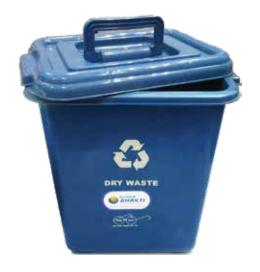

#### 50 Liters Dustbin

Material: Recycled PP Granules Top Diameter: 45 cm Bottom Diameter: 32.5 cm Weight: 2.26 kgs Height: 66 cm