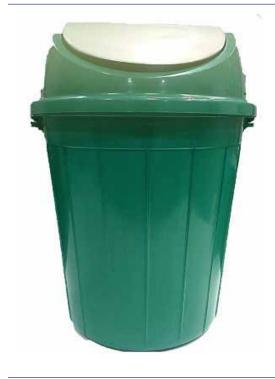

#### 50 Liters Dustbin

Material: Recycled PP Granules Top Diameter: 45 cm Bottom Diameter: 32.5 cm Weight: 2.26 kgs Height: 66 cm