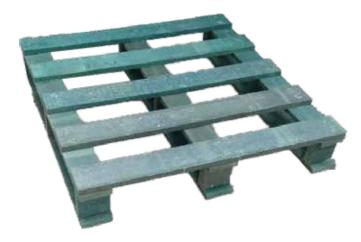

#### *Non- Reversible 2 way Pallet (Steel Bolts Infused)*

Die Casting Panels MLP/LDPE+ Addictives Size: 1220mm x 1220mm x 140mm +/- 10mm Static Load Capacity: Approx. 2500 kg Weight: 33 Kg +/- 5% Colour: Dark Green

*Non- Reversible 2 way Pallet (Steel Bolts Infused)* 

Die Casting Panels MLP/LDPE+ Addictives Size: 915mm x 915mm x 65mm +/- 10mm Static Load Capacity: Approx. 2000 kg (UDL) Weight: 24 Kg +/- 5% Colour: Dark Green