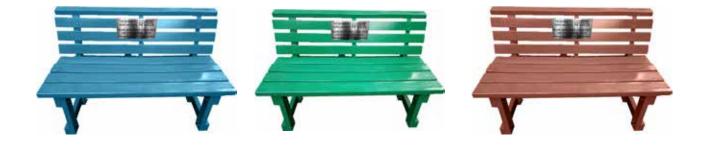

### Benches Made From Post Consumer Plastic Waste

Weight of Each Bench: 45Kg Making Process: Die Casting for making panels of the bench. Then assembled through nuts and bolts. Seating Capacity: 240 kg - 3 Persons at a time Usage: Gardens, Societies, Play Grounds Properties: Sturdy and Tough Material. Can handle heavy rains, sun heat and wind storms.