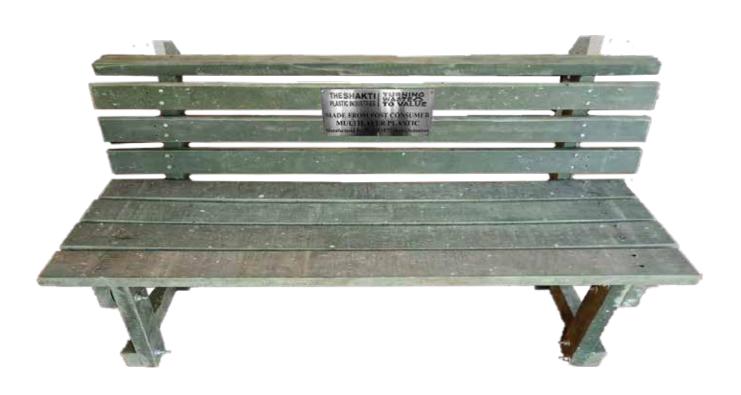

### Benches Made From Post Consumer Plastic Waste

Weight of Each Bench: 45Kg Making Process: Die Casting for making panels of the bench. Then assembled through nuts and bolts. Seating Capacity: 240 kg - 3 Persons at a time Usage: Gardens, Societies, Play Grounds Properties: Sturdy and Tough Material. Can handle heavy rains, sun heat and wind storms.