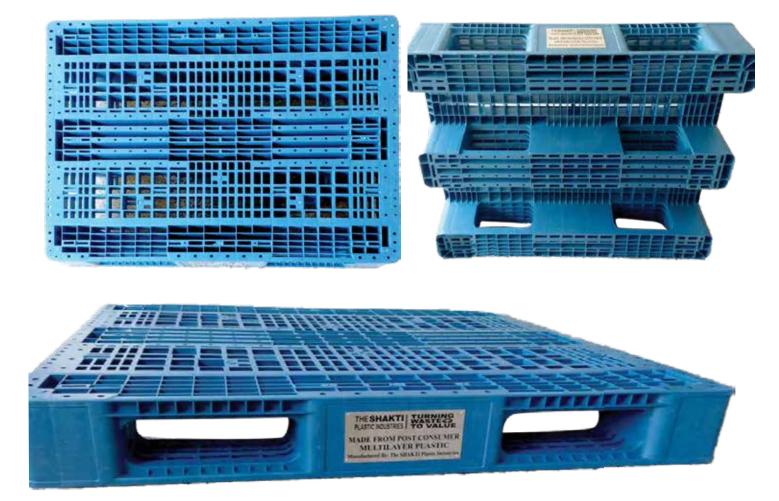

### Non- Reversible 4 way Pallet

Injection Moulded HDPE/PP+Additives Size:1200mm x 1000mm x 160mm +/- 10mm. Static Load Capacity: Approx. 4000 kg (UDL) Weight: 17 Kg +/- 5% Colour : Blue